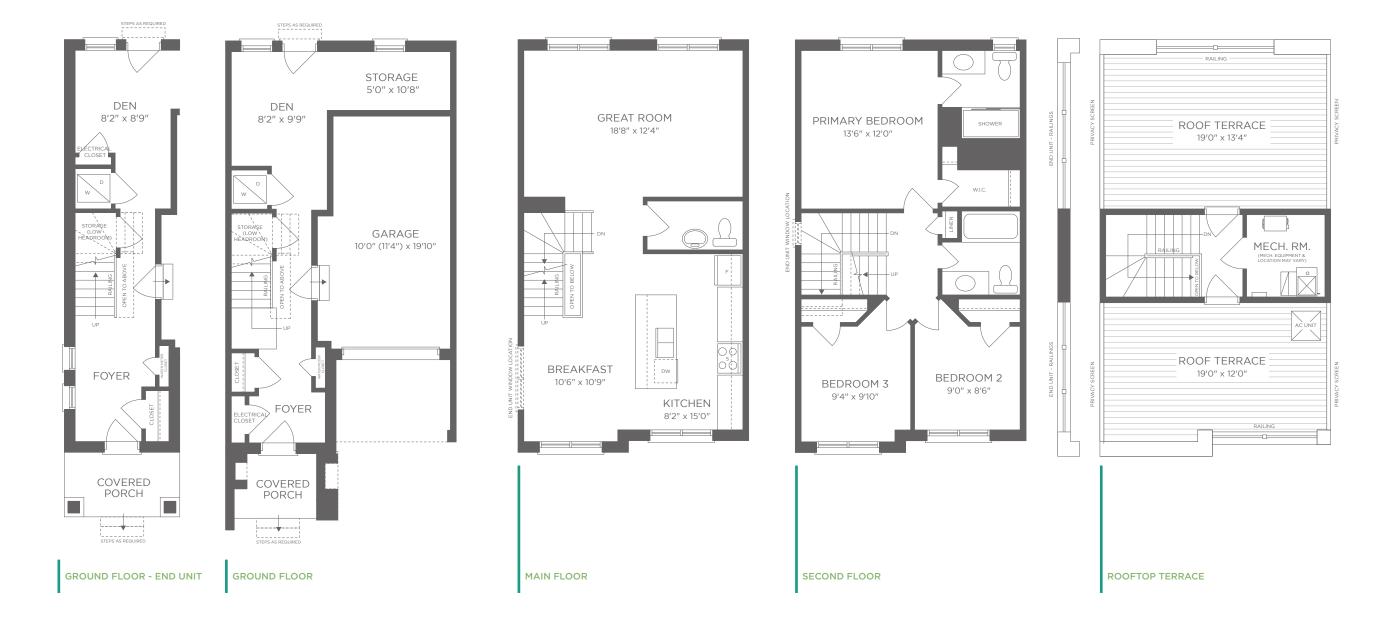

## ADAIR

3 Bedroom | 2.5 Bathroom

| INTERIOR UNIT |                  |
|---------------|------------------|
| Suite         | 1884             |
| Terrace       | 487              |
| Total         | 2371 Square Feet |
| END UNIT      |                  |
| Suite         | 1932             |
| Terrace       | 473              |
| Total         | 2405 Square Feet |
|               |                  |

Plans and specifications are subject to change without notice. Actual usable floor space may vary from stated floor area. Illustrations are artists concept only and may show optional features not included in base price. See sales representative for more information. E. & O. E.