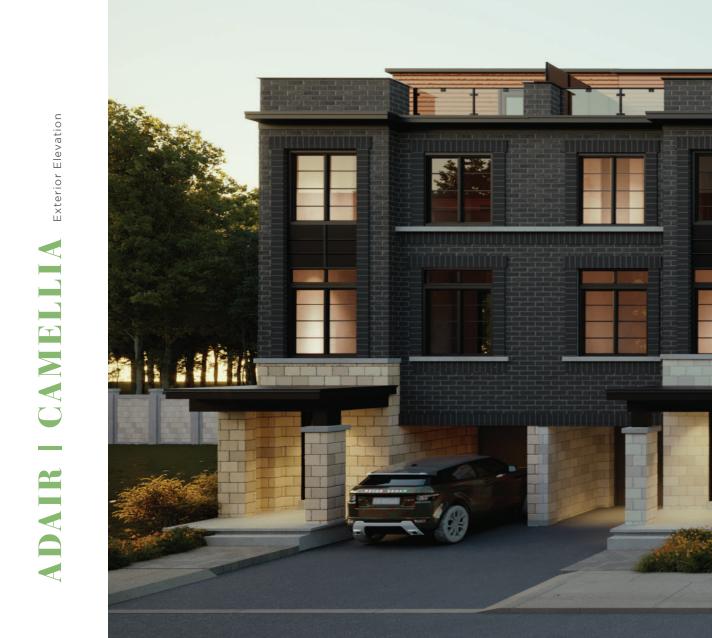

endering is artist's concept and is subject to change. Illustration may show optional features which may not be included in the base price. Landscape is concepts only and may vary from finished landscape. See sales representatives for more information. E. & O. E.

## ADAIR

3 Bedroom | 2.5 Bathroom

| INTERIOR UNIT |                  |
|---------------|------------------|
| Suite         | 1884             |
| Terrace       | 487              |
| Total         | 2371 Square Feet |
| END UNIT      |                  |
| Suite         | 1932             |
| Terrace       | 473              |
| Total         | 2405 Square Feet |
|               |                  |